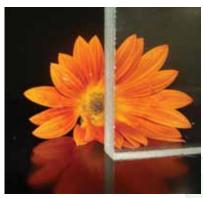

# **Erapol Glass Laminate**

This specialty system is the ideal choice for liquid laminating your glass. The adhesion between glass and polycarbonate is excellent and by using different combinations you can vary the application.