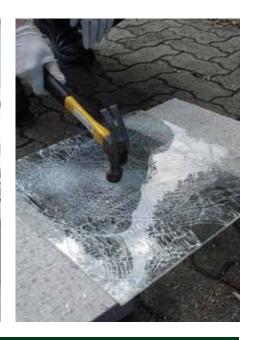

### Features:

- LIGHT STABLE
- HIGH PERFORMANCE
- NON-AGING
- NON-DELAMINATING
- FLEXIBLE
- IMPACT RESISTANT
- BULLET RESISTANT
- BOMB BLAST RESISTANT