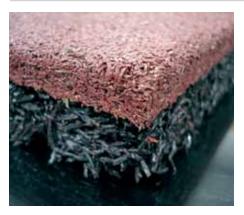

## **Erapol Rubber Binders**

These products have been designed as a low cost means of binding together reconstituted rubber to produce safety surfacing solutions for various applications.