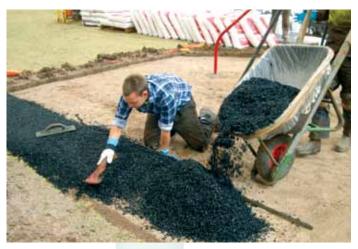

## **Erapol Rubber Binders**

These products have been designed as a low cost means of binding together reconstituted rubber to produce safety surfacing solutions for various applications.

### **Applications Include:**

- SPORT SURFACES
- PLAYGROUND SURFACES
- UNDERLAY FOR SYNTHETIC GRASS
- SHOCK ABSORBING PAVERS/MATS
- SUITABLE FOR COMPRESSION MOULDING
- ANTI FATIGUE FLOORING