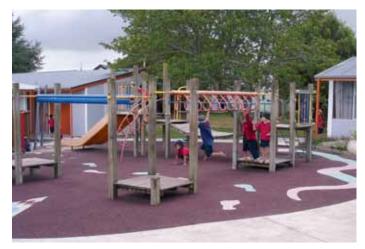

## **Erapol Rubber Binders**

These products have been designed as a low cost means of binding together reconstituted rubber to produce safety surfacing solutions for various applications.

### **Applications Include:**

- SPORT SURFACES
- PLAYGROUND SURFACES
- UNDERLAY FOR SYNTHETIC GRASS
- SHOCK ABSORBING PAVERS/MATS
- SUITABLE FOR COMPRESSION MOULDING
- ANTI FATIGUE FLOORING