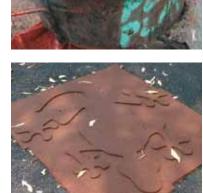

## **Erapol Rubber Binders**

These products have been designed as a low cost means of binding together reconstituted rubber to produce safety surfacing solutions for various applications.

### **Applications Include:**

- SPORT SURFACES
- PLAYGROUND SURFACES
- UNDERLAY FOR SYNTHETIC GRASS
- SHOCK ABSORBING PAVERS/MATS
- SUITABLE FOR COMPRESSION MOULDING
- ANTI FATIGUE FLOORING