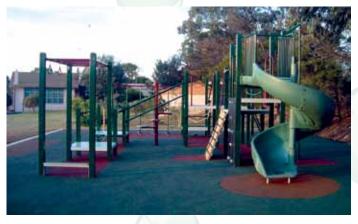

## **Erapol Rubber Binders**

These products have been designed as a low cost means of binding together reconstituted rubber to produce safety surfacing solutions for various applications.

### **Applications Include:**

- SPORT SURFACES
- PLAYGROUND SURFACES
- UNDERLAY FOR SYNTHETIC GRASS
- SHOCK ABSORBING PAVERS/MATS
- SUITABLE FOR COMPRESSION MOULDING
- ANTI FATIGUE FLOORING